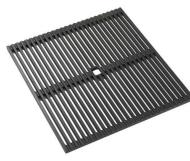

Leonardo Black grid 8100 612

Stainless Steel dishes holder 8100 303 \* only in combination with the accessory 8644 101

Stainless steel perforated pan PVD Gun Metal 8151 006

Waste disposer throat PVD Gun Metal 8669 046

PVD Gun Metal automatic kit for waste-fitting 8407 136

White bowl 8153 100

Twin Chopping Board 8644 101

Chopping Board 8631 300

Black Grid 8100 600

Iroko-wood round chopping board

8642 005

**Chopping Board** 8642 000