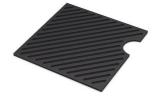

Leonardo Black grid 8100 612

Stainless Steel dishes holder 8100 303 \* only in combination with the accessory 8644 101

Stainless steel perforated pan PVD Gun Metal 8151 006

Waste disposer throat PVD Gun Metal 8669 046