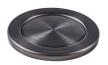

### Sink Leonardo Gun Metal 33" x 20" – U/M

Kitchen Sinks

Code: 1014 666

PVD Gun Metal AISI 304 Stainless steel Satin finish Undermount x cross bending for easy water draining

#### DETAILS

| Series             | Leonardo                                   |
|--------------------|--------------------------------------------|
| Material           | AISI 304 stainless steel                   |
| Texture            | Satinato                                   |
| Finish             | PVD                                        |
| Coloring           | Gun Metal                                  |
| Thickness          | 16 Gauge (1.5 mm)                          |
| Inset type         | Undermount                                 |
| Overall dimensions | 32 <sup>5/8</sup> " x 19 <sup>5/16</sup> " |