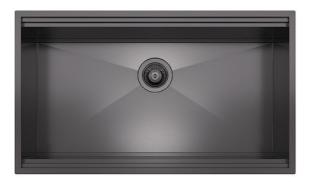

### Sink Leonardo Gun Metal 33" x 20" – U/M

Kitchen Sinks

Code: 1014 666

PVD Gun Metal AISI 304 Stainless steel Satin finish Undermount x cross bending for easy water draining

#### DETAILS

| Series             | Leonardo                                   |
|--------------------|--------------------------------------------|
| Material           | AISI 304 stainless steel                   |
| Texture            | Satinato                                   |
| Finish             | PVD                                        |
| Coloring           | Gun Metal                                  |
| Thickness          | 16 Gauge (1.5 mm)                          |
| Inset type         | Undermount                                 |
| Overall dimensions | 32 <sup>5/8</sup> " x 19 <sup>5/16</sup> " |

| Bowls dimensions          | 1 bowl 31 <sup>1/8</sup> " x 15 <sup>3/4</sup> "                                                                                                                                                                                                                                                                                               |
|---------------------------|------------------------------------------------------------------------------------------------------------------------------------------------------------------------------------------------------------------------------------------------------------------------------------------------------------------------------------------------|
| Bowls depth               | 10"                                                                                                                                                                                                                                                                                                                                            |
| Cut out                   | 31 <sup>1/8</sup> " x 17 <sup>13/16</sup> "                                                                                                                                                                                                                                                                                                    |
| Waste fitting type        | 3 <sup>1/2"</sup> - with stainless steel basket                                                                                                                                                                                                                                                                                                |
| Bowls bottom              | X cross bending for easy water draining                                                                                                                                                                                                                                                                                                        |
| Underside                 | Protected with heavy duty undercoating                                                                                                                                                                                                                                                                                                         |
| Fixing system             | Undermount fixing kit (brass insert and clips)                                                                                                                                                                                                                                                                                                 |
| FEATURES                  |                                                                                                                                                                                                                                                                                                                                                |
| GUN METAL                 | The Gun Metal finish is obtained by treating steel with a physical process called PVD (Phisical Vacuum Deposition) which deposits particles of noble metals on the surface. The result is a unique and refined aesthetic effect, and an improvement of the mechanical properties of the steel which is more resistant to impact and scratches. |
| Diamond-shape bottom      | The draining of water is an important feature in a sink, and it's always taken good care of in<br>Foster products. In the bent-welded sinks, which would have a flat bottom, the proper draining<br>is guaranteed by the elegant beveling, which helps the water flow.                                                                         |
| High thickness            | 1.5 mm thick steel. A significant thickness, which guarantees the maximum sturdiness and durability.                                                                                                                                                                                                                                           |
| Basket 3,5" waste fitting | The drain is equipped with a large 3.5" drain, with the practical basket cap that prevents the discharge of solid parts.                                                                                                                                                                                                                       |