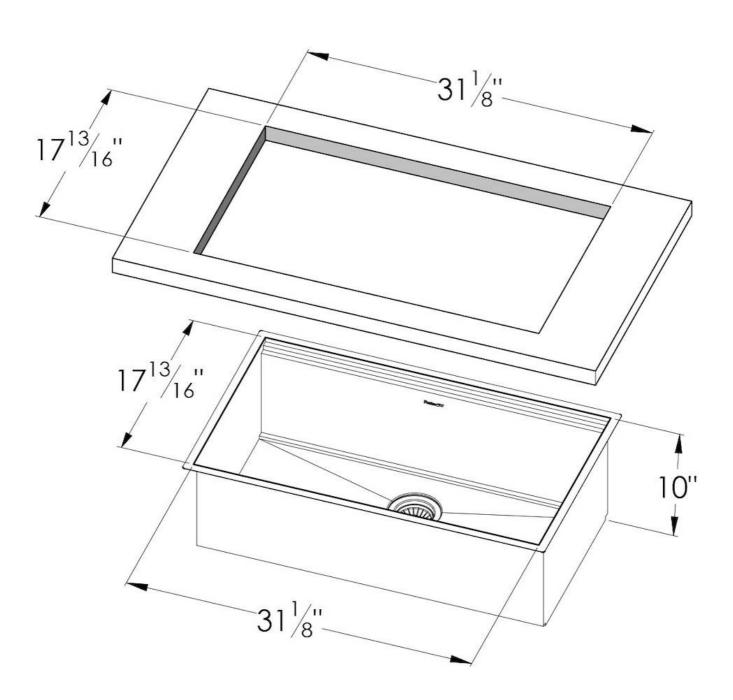

#### DETAILS

| Series             | Leonardo                                   |
|--------------------|--------------------------------------------|
| Material           | AISI 304 stainless steel                   |
| Texture            | Satinato                                   |
| Finish             | PVD                                        |
| Coloring           | Gun Metal                                  |
| Thickness          | 16 Gauge (1.5 mm)                          |
| Inset type         | Undermount                                 |
| Overall dimensions | 32 <sup>5/8</sup> " x 19 <sup>5/16</sup> " |

| Bowls dimensions          | 1 bowl 31 <sup>1/8</sup> " x 15 <sup>3/4</sup> "                                                                                                                                                                                                                                                                                               |
|---------------------------|------------------------------------------------------------------------------------------------------------------------------------------------------------------------------------------------------------------------------------------------------------------------------------------------------------------------------------------------|
| Bowls depth               | 10"                                                                                                                                                                                                                                                                                                                                            |
| Cut out                   | 31 <sup>1/8</sup> " x 17 <sup>13/16</sup> "                                                                                                                                                                                                                                                                                                    |
| Waste fitting type        | 3 <sup>1/2"</sup> - with stainless steel basket                                                                                                                                                                                                                                                                                                |
| Bowls bottom              | X cross bending for easy water draining                                                                                                                                                                                                                                                                                                        |
| Underside                 | Protected with heavy duty undercoating                                                                                                                                                                                                                                                                                                         |
| Fixing system             | Undermount fixing kit (brass insert and clips)                                                                                                                                                                                                                                                                                                 |
| FEATURES                  |                                                                                                                                                                                                                                                                                                                                                |
| GUN METAL                 | The Gun Metal finish is obtained by treating steel with a physical process called PVD (Phisical Vacuum Deposition) which deposits particles of noble metals on the surface. The result is a unique and refined aesthetic effect, and an improvement of the mechanical properties of the steel which is more resistant to impact and scratches. |
| Diamond-shape bottom      | The draining of water is an important feature in a sink, and it's always taken good care of in<br>Foster products. In the bent-welded sinks, which would have a flat bottom, the proper draining<br>is guaranteed by the elegant beveling, which helps the water flow.                                                                         |
| High thickness            | 1.5 mm thick steel. A significant thickness, which guarantees the maximum sturdiness and durability.                                                                                                                                                                                                                                           |
| Basket 3,5" waste fitting | The drain is equipped with a large 3.5" drain, with the practical basket cap that prevents the discharge of solid parts.                                                                                                                                                                                                                       |