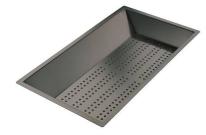

Leonardo Black grid 8100 612

Stainless Steel dishes holder 8100 303 \* only in combination with the accessory 8644 101

Stainless steel perforated pan PVD Gun Metal 8151 006

Waste disposer throat PVD Gun Metal 8669 046