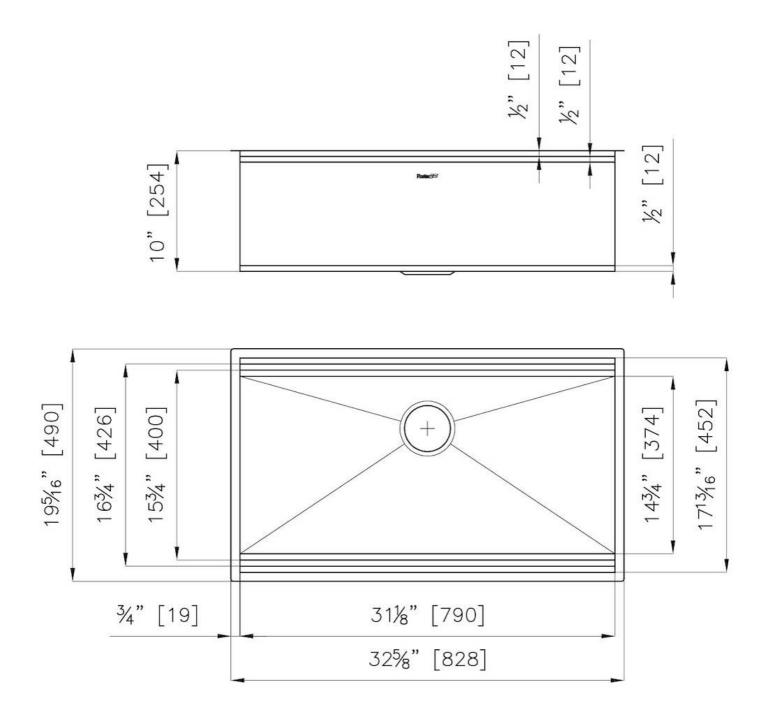

#### DETAILS

| Series             | Leonardo                                   |
|--------------------|--------------------------------------------|
| Material           | AISI 304 stainless steel                   |
| Texture            | Satinato                                   |
| Finish             | PVD                                        |
| Coloring           | Gun Metal                                  |
| Thickness          | 16 Gauge (1.5 mm)                          |
| Inset type         | Undermount                                 |
| Overall dimensions | 32 <sup>5/8</sup> " x 19 <sup>5/16</sup> " |

| Bowls dimensions          | 1 bowl 31 <sup>1/8</sup> " x 15 <sup>3/4</sup> "                                                                                                                                                                                                                                                                                               |
|---------------------------|------------------------------------------------------------------------------------------------------------------------------------------------------------------------------------------------------------------------------------------------------------------------------------------------------------------------------------------------|
| Bowls depth               | 10"                                                                                                                                                                                                                                                                                                                                            |
| Cut out                   | 31 <sup>1/8</sup> " x 17 <sup>13/16</sup> "                                                                                                                                                                                                                                                                                                    |
| Waste fitting type        | 3 <sup>1/2"</sup> - with stainless steel basket                                                                                                                                                                                                                                                                                                |
| Bowls bottom              | X cross bending for easy water draining                                                                                                                                                                                                                                                                                                        |
| Underside                 | Protected with heavy duty undercoating                                                                                                                                                                                                                                                                                                         |
| Fixing system             | Undermount fixing kit (brass insert and clips)                                                                                                                                                                                                                                                                                                 |
| FEATURES                  |                                                                                                                                                                                                                                                                                                                                                |
| GUN METAL                 | The Gun Metal finish is obtained by treating steel with a physical process called PVD (Phisical Vacuum Deposition) which deposits particles of noble metals on the surface. The result is a unique and refined aesthetic effect, and an improvement of the mechanical properties of the steel which is more resistant to impact and scratches. |
| Diamond-shape bottom      | The draining of water is an important feature in a sink, and it's always taken good care of in<br>Foster products. In the bent-welded sinks, which would have a flat bottom, the proper draining<br>is guaranteed by the elegant beveling, which helps the water flow.                                                                         |
| High thickness            | 1.5 mm thick steel. A significant thickness, which guarantees the maximum sturdiness and durability.                                                                                                                                                                                                                                           |
| Basket 3,5" waste fitting | The drain is equipped with a large 3.5" drain, with the practical basket cap that prevents the discharge of solid parts.                                                                                                                                                                                                                       |