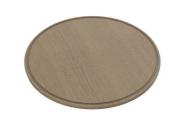

PVD Gun Metal automatic kit for waste-fitting 8407 136

White bowl 8153 100

Twin Chopping Board 8644 101

Chopping Board 8631 300

Black Grid 8100 600

Iroko-wood round chopping board

8642 005

**Chopping Board** 8642 000