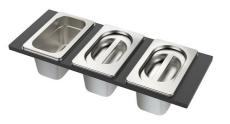

### Leonardo Level 3

Compatible accessories:

8100 600

**OPTIONAL ACCESSORIES** 

**3 Bowls set** 8100 622

4 Spices-holder set 8100 620

Grating kit complete with ring support and food collection tray

8159 101 \* only in combination with the accessory 8644 101