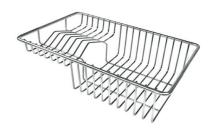

### Leonardo Level 1

Compatible accessories:

| 8100 | 600 |
|------|-----|
| 8100 | 601 |
| 8100 | 620 |
| 8100 | 621 |
| 8100 | 622 |
| 8642 | 000 |

### Leonardo Level 2

Compatible accessories:

| 8153 | 100 |
|------|-----|
| 8631 | 300 |
| 8644 | 101 |

### Leonardo Level 3

Compatible accessories:

8100 600

**OPTIONAL ACCESSORIES** 

**3 Bowls set** 8100 622

4 Spices-holder set 8100 620

Grating kit complete with ring support and food collection tray

8159 101 \* only in combination with the accessory 8644 101