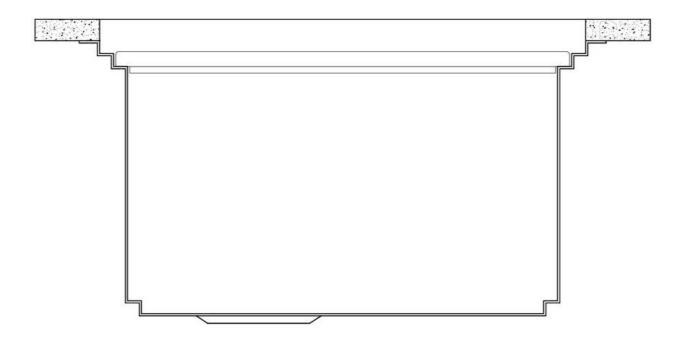

### Leonardo Level 2

Compatible accessories:

| 8153 | 100 |
|------|-----|
| 8631 | 300 |
| 8644 | 101 |