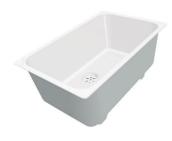

PVD Gun Metal automatic kit for waste-fitting 8407 136

White bowl 8153 100

Twin Chopping Board 8644 101

Chopping Board 8631 300

Black Grid 8100 600

Iroko-wood round chopping board

8642 005

**Chopping Board** 8642 000