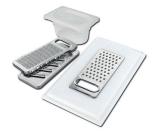

Leonardo Black grid 8100 612

Stainless Steel dishes holder 8100 303 \* only in combination with the accessory 8644 101

Stainless steel perforated pan PVD Gun Metal 8151 006

Waste disposer throat PVD Gun Metal 8669 046