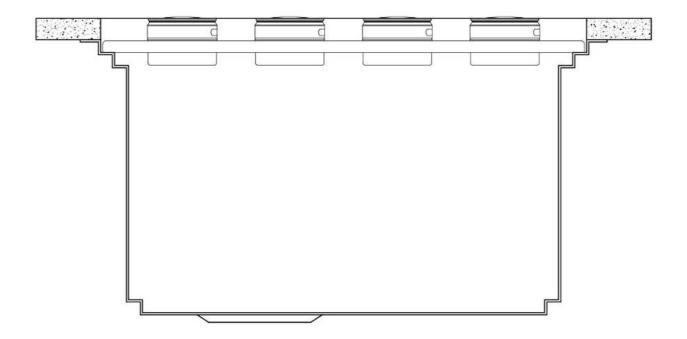

### Leonardo Level 1

Compatible accessories:

| 8100 | 600 |
|------|-----|
| 8100 | 601 |
| 8100 | 620 |
| 8100 | 621 |
| 8100 | 622 |
| 8642 | 000 |