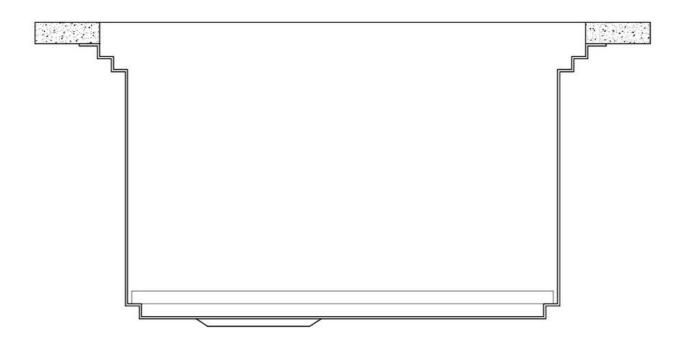

### Leonardo Level 3

Compatible accessories:

8100 600

**OPTIONAL ACCESSORIES** 

**3 Bowls set** 8100 622

4 Spices-holder set 8100 620

Grating kit complete with ring support and food collection tray

8159 101 \* only in combination with the accessory 8644 101