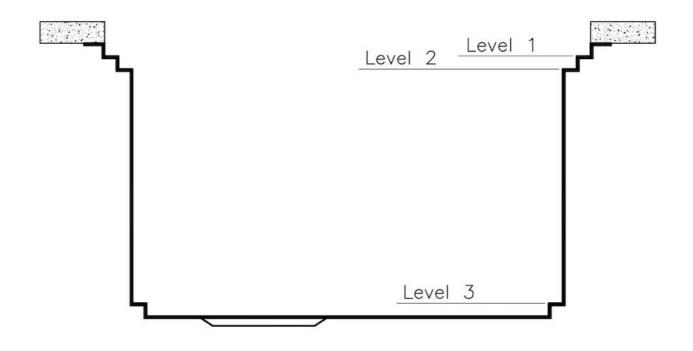

Triple recess - sliding accessories

The Foster Milano sink has an ingenious design that makes it simple to use a large set of optional accessories. On the topmost supporting step, the innovative Black grids slide, creating a large and practical surface to rinse food and crockery. The second step is meant to support and allow the sliding of a complete combination of accessories, which make some operations practical and safe: rinse, drain, slice, grate... everything can be done inside the sink. The third supporting step is on the bottom of the bowl. On this step one can rest the Black grids, making it possible to rinse foodstuffs without their coming in contact with the bottom of the sink, which may be dirty.

### Leonardo Level 1

Compatible accessories:

| 8100 | 600 |
|------|-----|
| 8100 | 601 |
| 8100 | 620 |
| 8100 | 621 |
| 8100 | 622 |
| 8642 | 000 |

### Leonardo Level 2

Compatible accessories:

| 8153 | 100 |
|------|-----|
| 8631 | 300 |
| 8644 | 101 |

### Leonardo Level 3

Compatible accessories:

8100 600

**OPTIONAL ACCESSORIES** 

**3 Bowls set** 8100 622

4 Spices-holder set 8100 620

Grating kit complete with ring support and food collection tray

8159 101 \* only in combination with the accessory 8644 101