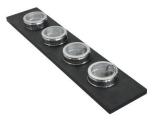

### Leonardo Level 3

Compatible accessories:

8100 600

**OPTIONAL ACCESSORIES** 

**3 Bowls set** 8100 622

4 Spices-holder set 8100 620

Grating kit complete with ring support and food collection tray

8159 101 \* only in combination with the accessory 8644 101