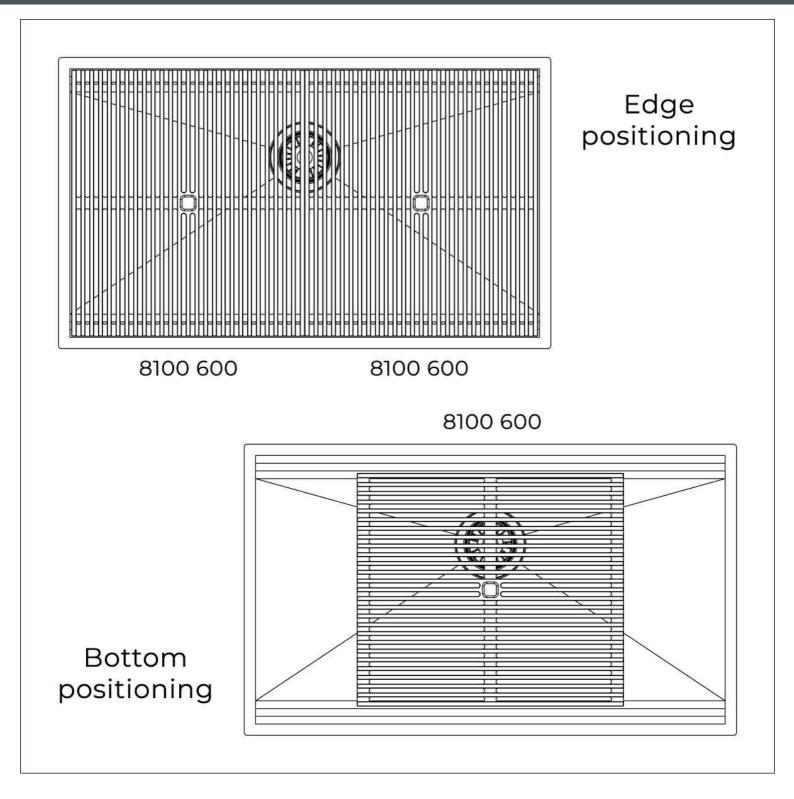

Triple recess - sliding accessories

The Foster Milano sink has an ingenious design that makes it simple to use a large set of optional accessories. On the topmost supporting step, the innovative Black grids slide, creating a large and practical surface to rinse food and crockery. The second step is meant to support and allow the sliding of a complete combination of accessories, which make some operations practical and safe: rinse, drain, slice, grate... everything can be done inside the sink. The third supporting step is on the bottom of the bowl. On this step one can rest the Black grids, making it possible to rinse foodstuffs without their coming in contact with the bottom of the sink, which may be dirty.

#### Leonardo Optional accessories

The "rails" system makes it possible to use a combination of numerous accessories. Grids, chopping boards, utensils' ranging system, bowls and containers of different dimensions can be alternated in the workspace with a simple gesture, and can easily be stacked, in order to be on hand at all times.