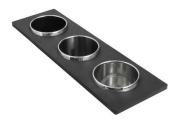

### Leonardo Level 3

Compatible accessories:

8100 600

**OPTIONAL ACCESSORIES** 

**3 Bowls set** 8100 622

4 Spices-holder set 8100 620

Grating kit complete with ring support and food collection tray

8159 101 \* only in combination with the accessory 8644 101